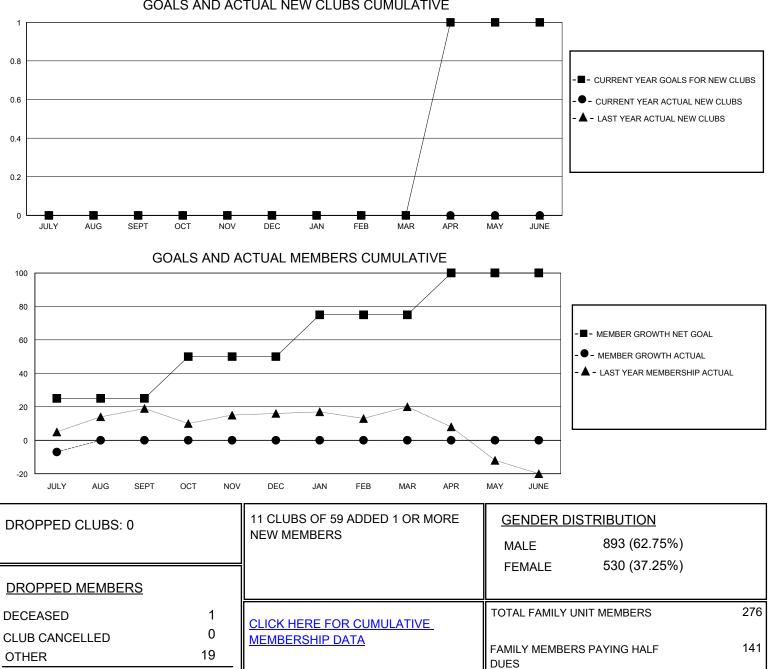

## District 201C2

Results as of: 7/31/2024

| GMT:                  |               | LOCATION AUSTRALIA |               |                       |                          |                         |                                                    |
|-----------------------|---------------|--------------------|---------------|-----------------------|--------------------------|-------------------------|----------------------------------------------------|
| Clubs                 |               |                    |               | Members               |                          |                         |                                                    |
| RESULTS FOR 2024-2025 |               |                    |               | RESULTS FOR 2024-2025 |                          |                         |                                                    |
| QUARTER               | NEW CLUB GOAL | NEW CLUBS          | DROPPED CLUBS | QUARTER ME            | EMBER GROWTH NET<br>GOAL | MEMBER GROWTH<br>ACTUAL | DROPPED<br>MEMBERS ACTUAL<br>(including transfers) |
| JULY/AUG/SEPT         | 0             | 0                  | 0             | JULY/AUG/SEPT         | 25                       | 16                      | 23                                                 |
| OCT/NOV/DEC           | 0             | 0                  | 0             | OCT/NOV/DEC           | 25                       | 0                       | 0                                                  |
| JAN/FEB/MAR           | 0             | 0                  | 0             | JAN/FEB/MAR           | 25                       | 0                       | 0                                                  |
| APR/MAY/JUNE          | 1             | 0                  | 0             | APR/MAY/JUNE          | 25                       | 0                       | 0                                                  |
|                       | 00418         |                    |               |                       |                          |                         |                                                    |